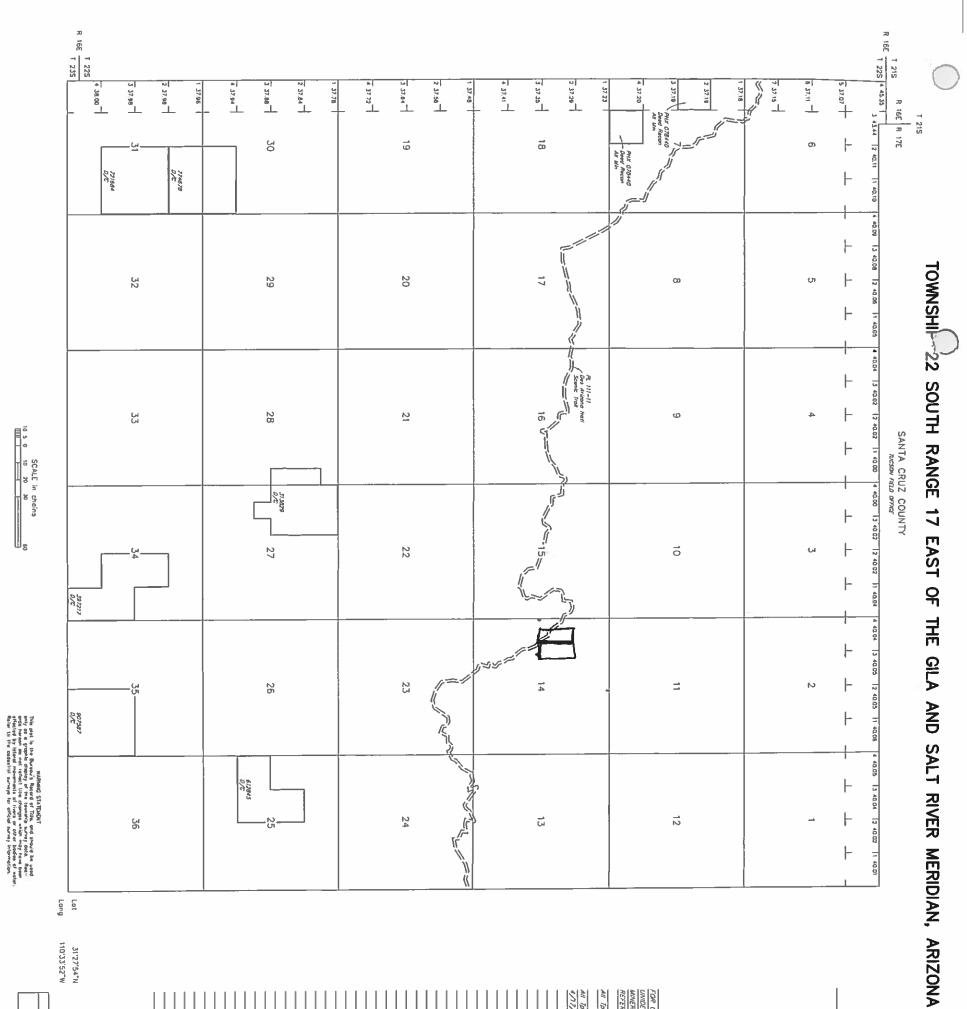

### DEPARTMENT OF THE INTERIOR BUREAU OF LAND MANAGEMENT Case Recordation

Geographic Report with Land

Disposition is equal to AUTHORIZED , CANCELLED , EXPIRED , PENDING , REJECTED , RELINQUISHED , WITHDRAWN

and Meridian Township Range Section is equal to 14 0220S 0170E 014

and Admin State is equal to AZ

NO WARRANTY IS MADE BY BLM FOR USE OF THE DATA FOR PURPOSES NOT INTENDED BY BLM

### DEPARTMENT OF THE INTERIOR BUREAU OF LAND MANAGEMENT Case Recordation Geographic Report with Land

Admin State: AZ Geo State: AZ

| Serial Number | Total Case<br>Acres: | Casetype | Case Disp  | Mer | Тwp   | Rng   | Sec | Sur Type | Sur Nr | Suf | Subdivision              | Act Pend |
|---------------|----------------------|----------|------------|-----|-------|-------|-----|----------|--------|-----|--------------------------|----------|
| AZA 035149    | 1.00                 | 0 835002 | AUTHORIZED | 14  | 02205 | 0170E | 014 | FF       |        |     | PART SWNW,N2SW,<br>SESW; |          |