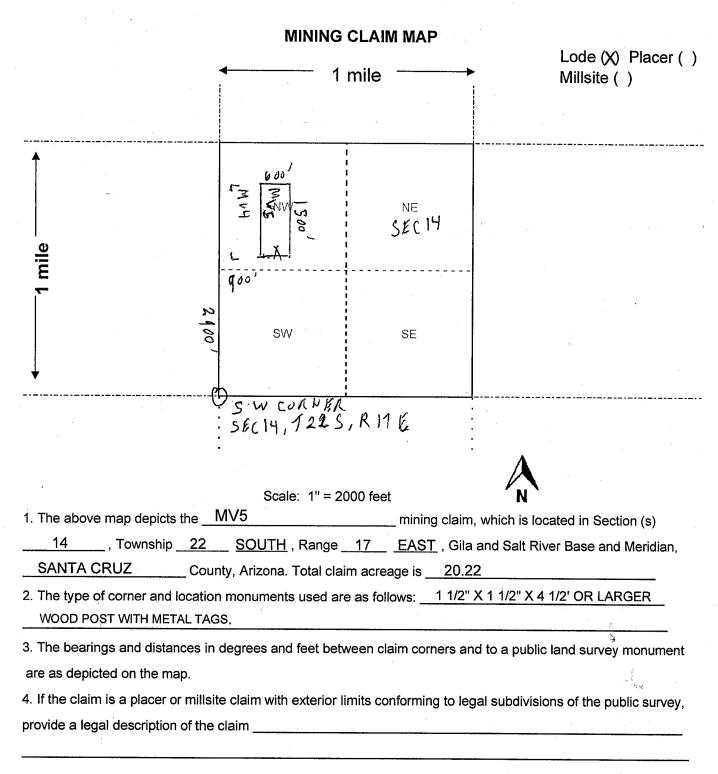

This form is available from the Arizona Geological Survey and may be reproduced.

Form MCF100a Revised Oct 2018

This form is available from the Arizona Geology Survey and may be reproduced.

| LOCATION NOTICE FOR LODE MINING CLAIM                                       |                                        | 2019                      |             |
|-----------------------------------------------------------------------------|----------------------------------------|---------------------------|-------------|
| Amendment BLM Serial #                                                      | BLM                                    |                           |             |
| NOTICE IS HEREBY GIVEN that the <u>MV 5</u>                                 | Date<br>Stamp                          | > $1$ $20$                |             |
| lode mining claim has been located                                          | Stamp                                  | . ARU                     |             |
| by PINETREE MRD whose current mailing                                       | · · · ·                                |                           |             |
| address is 1031 E 3RD PL, MESA, AZ 85203                                    |                                        | FFICE                     | j<br>1<br>1 |
| · · · · · · · · · · · · · · · · · · ·                                       | L                                      |                           |             |
| The general course of this claim isNORTH AND SOUTH                          | and it is situated in                  | SANTA CRUZ                |             |
| County, Arizona. This claim is <u>1500</u> feet in length and <u>6</u>      | 00 feet in w                           | ridth.                    |             |
| 20.22 Total Claim Acreage. This claim runs from the location mor            |                                        |                           |             |
| is posted on the centerline of the claim approximatelyfeet                  | in a <u>SOUTH</u> direct               | tion to the <u>SOUTH</u>  | <u>+</u>    |
| end line and <u>1460</u> feet in a <u>NORTH</u> direction to the <u>NOR</u> |                                        |                           |             |
| monuments, one at each corner and one at the center of each end lin         |                                        | •                         |             |
| The location monument on which this notice is posted is situated within     |                                        | , Township <u>22</u>      |             |
| SOUTH , Range 17 EAST , Gila Salt River Base and Meridian, Ar               |                                        |                           | ns          |
| of the following quarter section(s), section(s), Township(s) and Rangel     |                                        |                           |             |
|                                                                             |                                        |                           |             |
| Gila Salt River Base and Meridian, Arizona.                                 |                                        |                           |             |
| The locality of this claim with reference to some natural object or perm    | anent monument ar                      | nd additional information | tion        |
| (if any) concerning its locality are as follows: THE SOUTH WEST CO          |                                        |                           |             |
| APPROXIMATELY 2900 FEET NORTH AND 900 FEET EAST OF                          | THE SW CORNER                          | R OF SECTION 14,          |             |
|                                                                             |                                        | n on the attached ma      | ap.         |
| DATED AND POSTED on the ground this <u>1st</u> day of <u>AUGE</u>           |                                        |                           | A<br>M      |
|                                                                             | ······································ |                           | h C         |
|                                                                             |                                        |                           | വ           |
| Print Name(s) NICKOLI EILERTSEN                                             |                                        |                           | 0<br>8      |
| Signature(s) Minthi Sulitan                                                 |                                        | Form MCI                  |             |
|                                                                             | •<br>•                                 | Revised Oct 2             | 2018        |