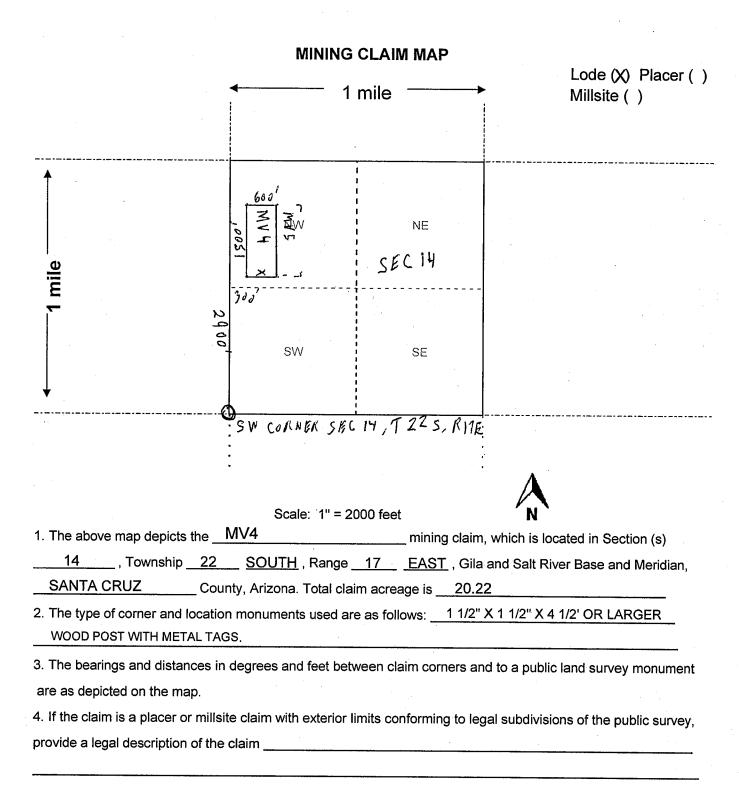

| LOCATION NOTICE FOR LODE MINING CLAIM                                       |                                       |            |                                 |
|-----------------------------------------------------------------------------|---------------------------------------|------------|---------------------------------|
| Amendment BLM Serial #                                                      | BLM                                   | <u>0</u>   | 2019                            |
| NOTICE IS HEREBY GIVEN that the <u>MV 4</u>                                 | Date                                  | PHOENIX,   | , RE                            |
| lode mining claim has been located                                          | Stamp                                 | ×          |                                 |
| by <u>PINETREE MRD</u> whose current mailing                                |                                       |            | 2 EVE                           |
| address is 1031 E 3RD PL, MESA, AZ 85203                                    |                                       | ARIZON     |                                 |
|                                                                             |                                       | <br>       |                                 |
| The general course of this claim is <u>NORTH AND SOUTH</u>                  | and it is situated in                 | SANT       | ACRUZ                           |
| County, Arizona. This claim is <u>1500</u> feet in length and <u>6</u>      |                                       |            |                                 |
|                                                                             |                                       |            | n notice                        |
| is posted on the centerline of the claim approximatelyfeet                  | in a <u>SOUTH</u> direc               | tion to th | e <u>SOUTH</u>                  |
| end line and <u>1460</u> feet in a <u>NORTH</u> direction to the <u>NOF</u> |                                       |            |                                 |
| monuments, one at each corner and one at the center of each end lin         | ne of the claim.                      |            | _                               |
| The location monument on which this notice is posted is situated withi      | n Section <u>14</u>                   | , Townsh   | ip <u>22</u>                    |
| SOUTH, Range 17 EAST, Gila Salt River Base and Meridian, Ar                 | izona and this claim                  | encompa    | asses portions                  |
| of the following quarter section(s), section(s), Township(s) and Range      |                                       |            |                                 |
|                                                                             | · · · · · · · · · · · · · · · · · · · |            |                                 |
| Gila Salt River Base and Meridian, Arizona.                                 |                                       |            | 2                               |
| The locality of this claim with reference to some natural object or perm    | nanent monument ar                    | nd additio | nal information                 |
| (if any) concerning its locality are as follows: THE SOUTH WEST CC          |                                       |            |                                 |
| APPROXIMATELY 2900 FEET NORTH AND 300 FEET EAST O                           | F THE SW CORNER                       | R OF SEC   | CTION 14,                       |
| TOWNSHIP 22 SOUTH, RANGE 17 EAST The above                                  | e information is show                 | vn on the  | attached map.                   |
| DATED AND POSTED on the ground this <u>1st</u> day of <u>AUGE</u>           | ST, 20 <u>19</u>                      | ·          |                                 |
|                                                                             |                                       |            |                                 |
| Print Name(s) NICKOLI EILERTSEN                                             |                                       |            |                                 |
| Signature(s) Withol Littlem                                                 |                                       |            |                                 |
|                                                                             |                                       |            | Form MCF100<br>Revised Oct 2018 |
|                                                                             |                                       | 1          | XUVISCU (UCL 2010               |